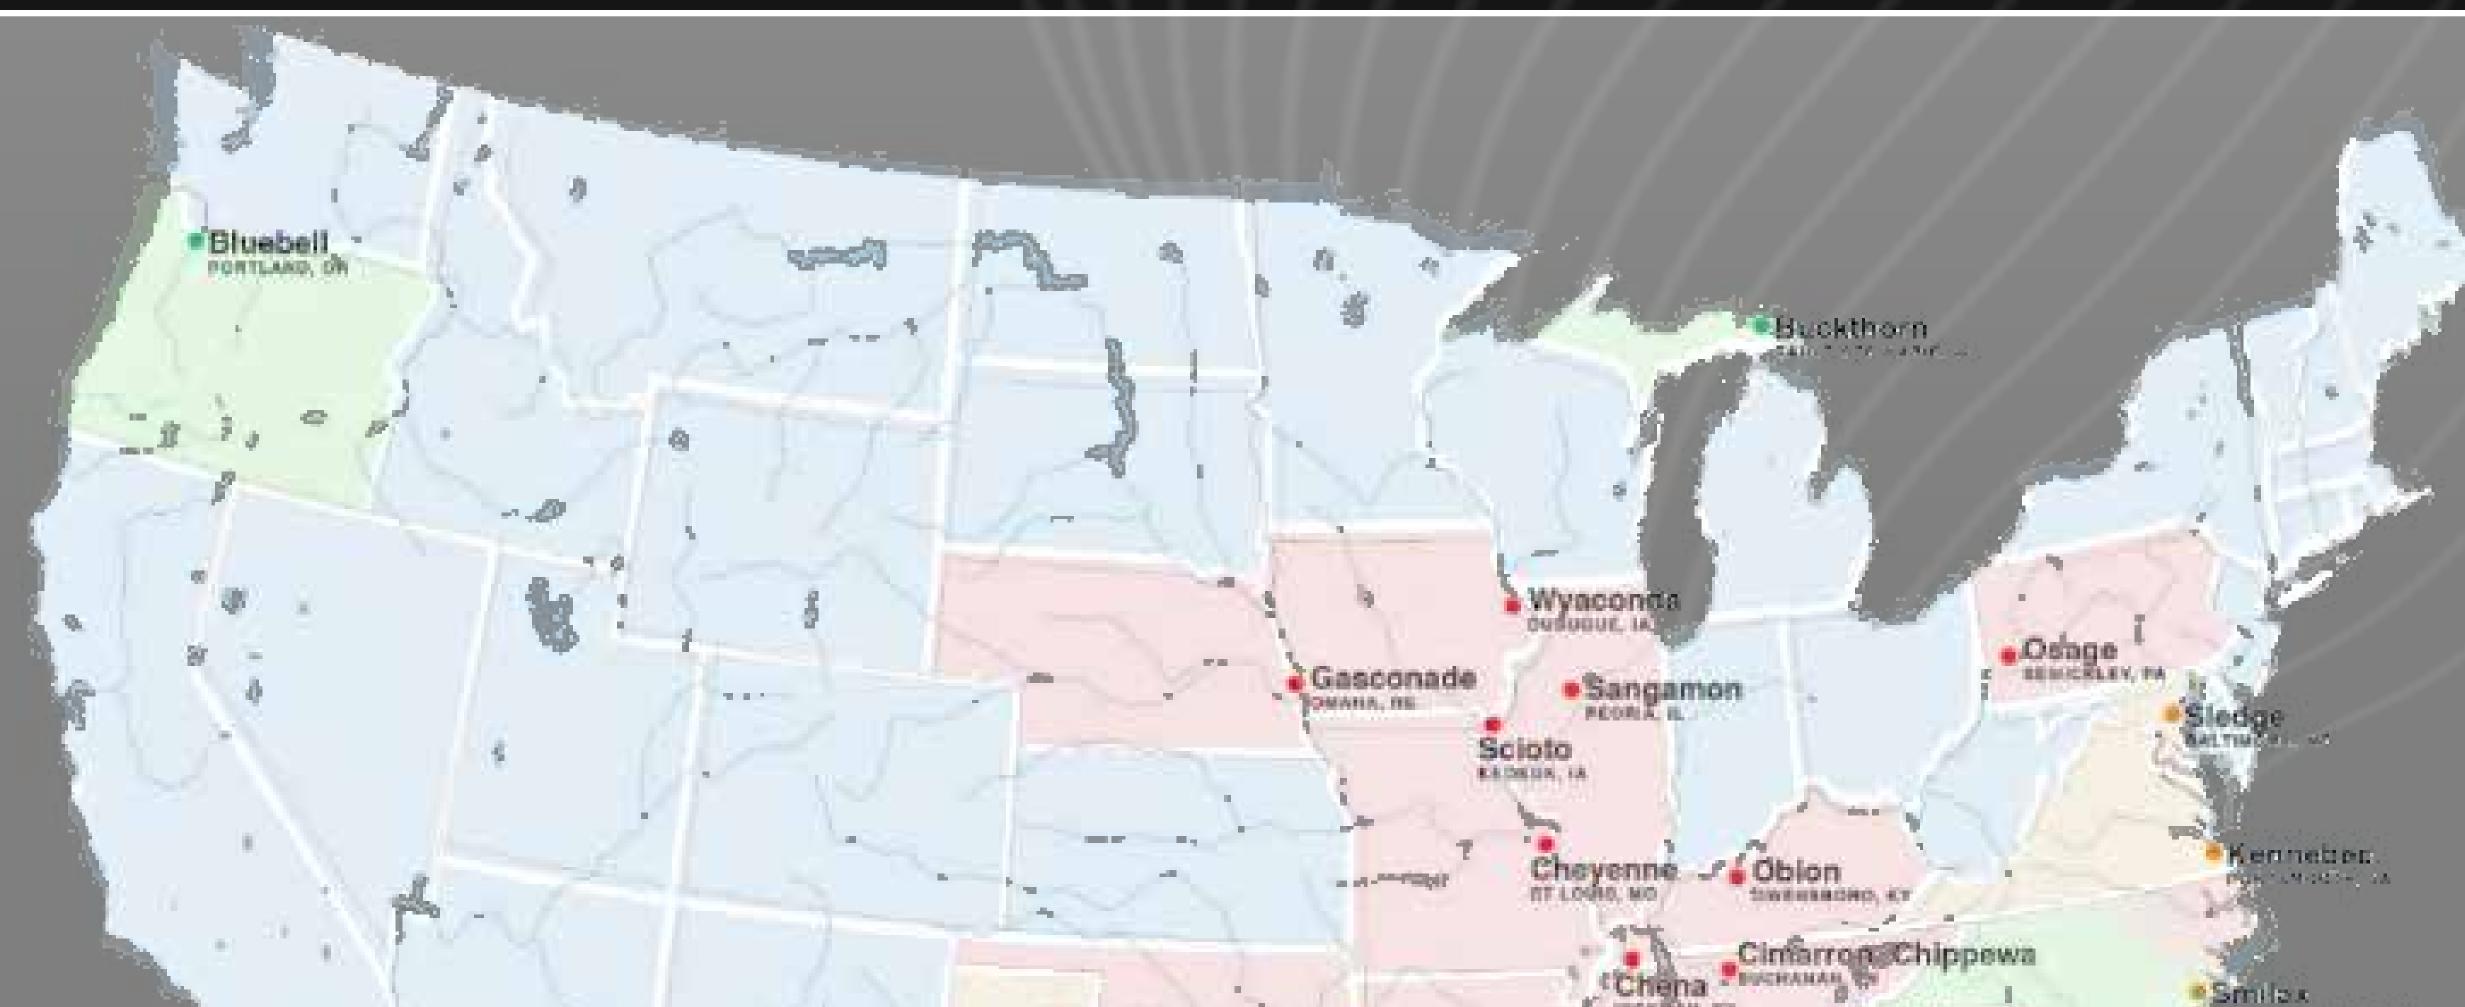

## U.S. Inland Waterways

WLF

Arkansas River, Atchafalaya River, Columbia River, Illinois River, Mississippi River, Missouri River, Ohio River, Ouachita River, Red River, White River and Atlantic & Gulf Intracoastal Waterways are serviced by the CG Fleet of WLRs, WLICs and WLIs