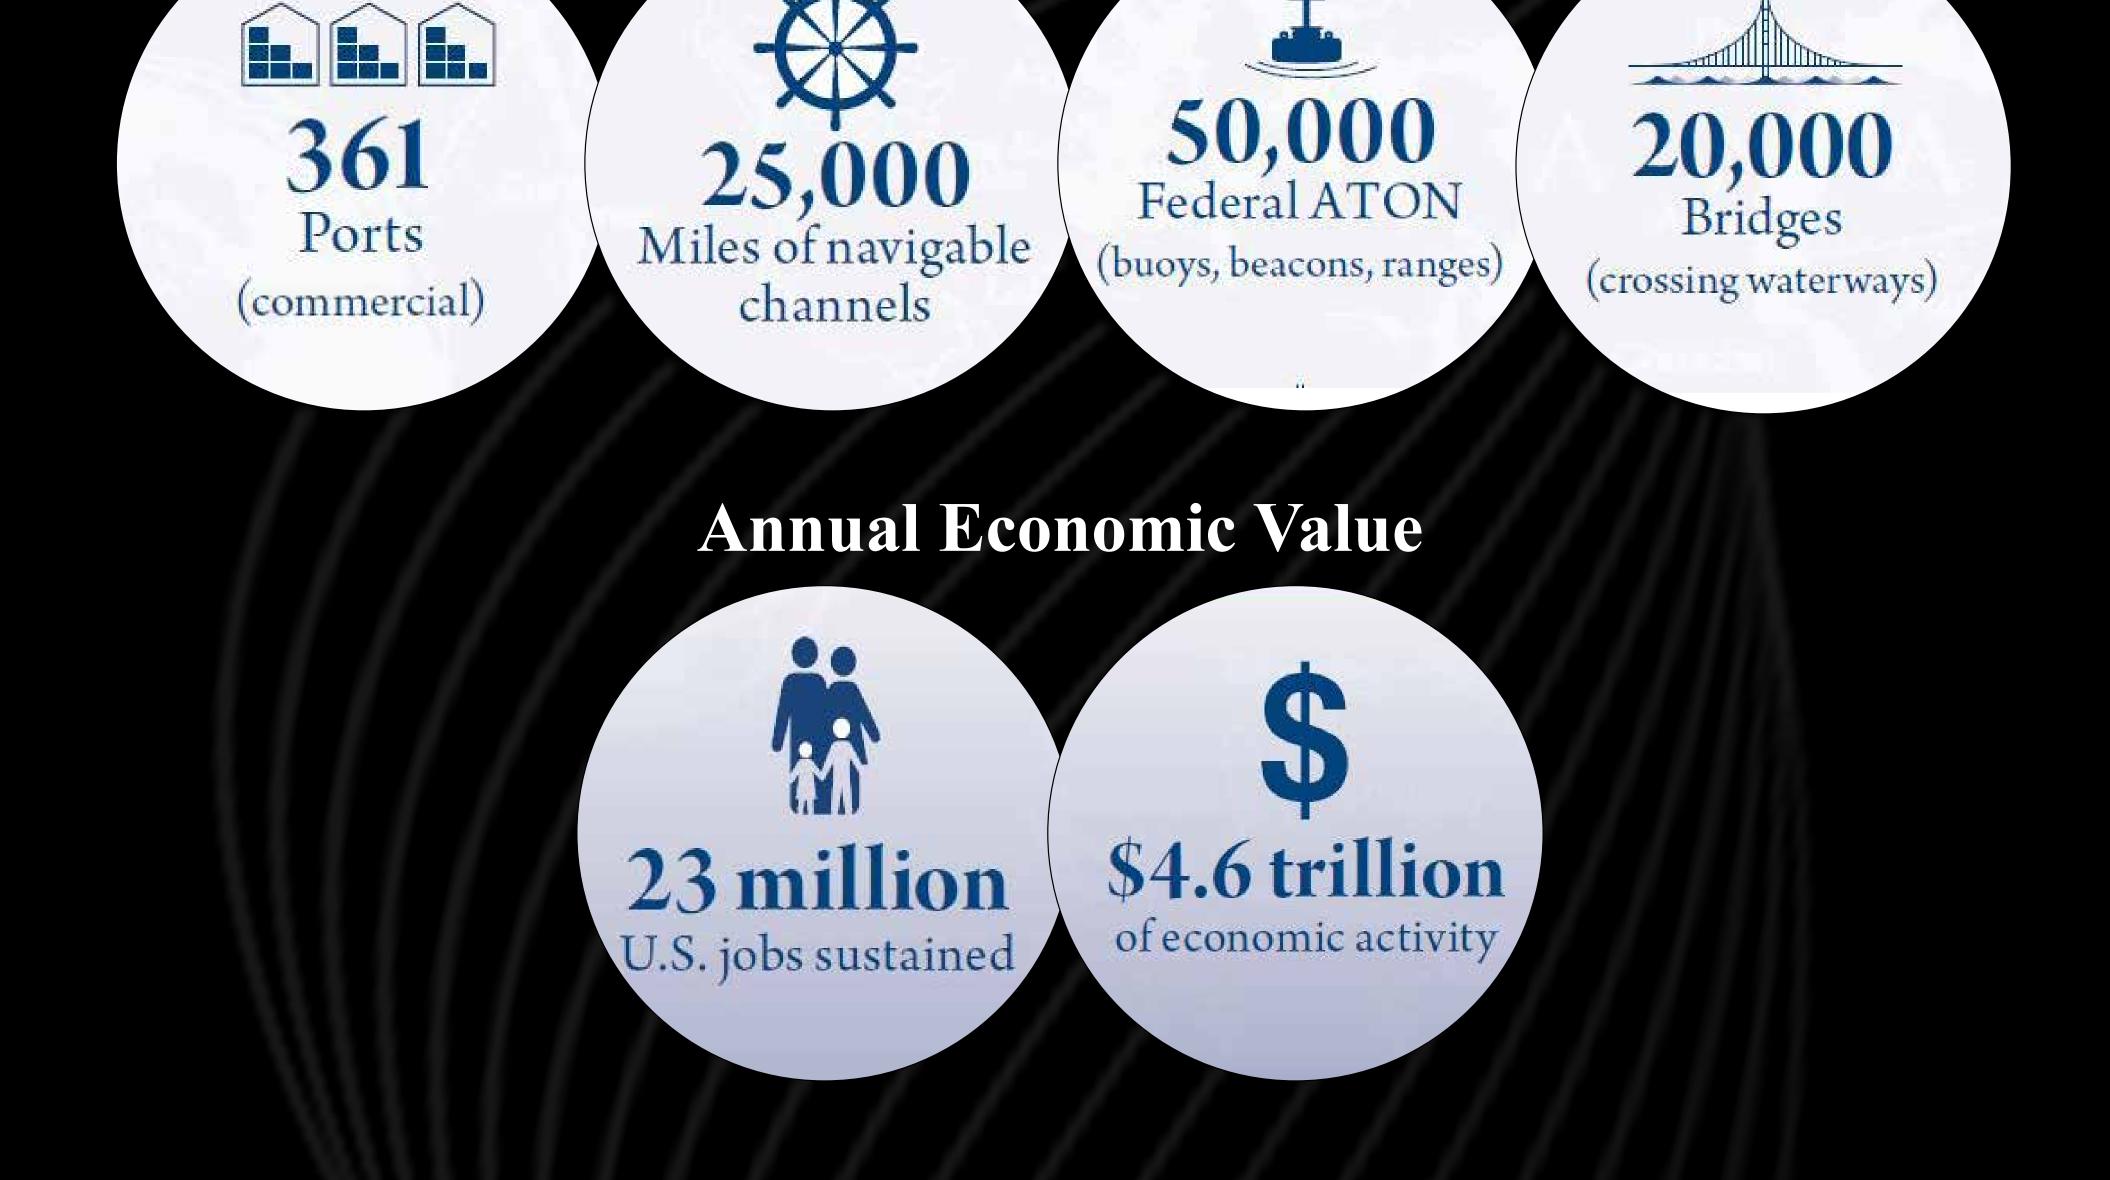

|                     |                                                               |

The inland tenders play a key role in the Coast Guard's support of the U.S. Marine Transportation System (MTS). In addition to servicing aids to navigation (ATON), the cutters provide a federal presence to conduct ports, waterways and coastal security; search and rescue; marine safety; and marine environmental protection missions.

**U.S. MTS by the Numbers** 



## U.S. Inland Waterways



WLF

Arkansas River, Atchafalaya River, Columbia River, Illinois River, Mississippi River, Missouri River, Ohio River, Ouachita River, Red River, White River and Atlantic & Gulf Intracoastal Waterways are serviced by the CG Fleet of WLRs, WLICs and WLIs

Intracoastal Waterway

WLIC

1790