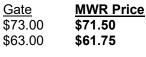

Ages 3+

**MWR Price** Gate \$119.99 \$64.00

Carlsbad. CA

| Legoland 1-Day (3+)                                 | <u>Gate</u><br>\$101.99   | <u>MWR Price</u><br>\$71.00 |
|-----------------------------------------------------|---------------------------|-----------------------------|
| Legoland/Sea<br>Buy 1 Day Get the 2 <sup>nd</sup> c | \$127.15<br>day (within § | <b>\$78.00</b><br>9 days)   |
| Legoland/Sea/Waterpa                                |                           | \$84.75                     |